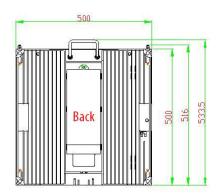

## Dimensions

## Specifications

| Cabinet Size(WXHXD) mm               | 500x500x80                         |
|--------------------------------------|------------------------------------|
| Cabinet Resolution                   | 96x96                              |
| Module Quantity pcs/cabinet          | 4                                  |
| Cabinet Pixels                       | 9216 pixels                        |
| Pixel Density                        | 36840 pixels/m2                    |
| Average Power Consumption            | 68 watt                            |
| Max. Power Consumption               | 200watt                            |
| Material                             | Alumunium                          |
| Cabinet Weight KG                    | 7kg                                |
| Transparent (%)                      | 0                                  |
| Flybar                               | 50cm and 100cm                     |
| Brightness                           | ≥1800 nit                          |
| Colors                               | 68 Billion                         |
| Driving Method                       | 1/16 constant current              |
| View Angle                           | Horizontal 140°, Vertical 140°     |
| Min. Viewing Distance                | 5 meters                           |
| Brightness Control                   | Red, Green and Blue 256 Grade/Each |
| Fresh requency                       | ≥1200Hz                            |
| Frame Frequency                      | 50 - 60Hz                          |
| Input Voltage                        | AC220V/50Hz or AC110V/60Hz         |
| Defects Rate                         | ≤0.00001                           |
| МТВҒ                                 | >10,000 hours                      |
| Life span                            | ≥100,000 hours                     |
| Module Display Brightness Uniformity | <3%                                |
| Earth Leakage Current                | <3mA                               |
| Protective Grade                     | IP 43                              |
| Temperature-operating                | −40°C~60°C                         |
| Humidity-operating                   | 10%~95%                            |
| Controlling system                   | HD-MPVP2 (DVI,HD-SDI, HDMI, Etc)   |
| Operating System                     | Windows XP/Vista/ 7                |