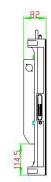

## Dimensions

## Specifications

| Cabinet Size(WXHXD) mm               | 500x500x80                         |
|--------------------------------------|------------------------------------|
| Cabinet Resolution                   | 96x96                              |
| Module Quantity pcs/cabinet          | 4                                  |
| Cabinet Pixels                       | 9216 pixels                        |
| Pixel Density                        | 36840 pixels/m2                    |
| Average Power Consumption            | 68 watt                            |
| Max. Power Consumption               | 200watt                            |
| Material                             | Alumunium                          |
| Cabinet Weight KG                    | 7kg                                |
| Transparent (%)                      | 0                                  |
| Flybar                               | 50cm and 100cm                     |
| Brightness                           | ≥1800 nit                          |
| Colors                               | 68 Billion                         |
| Driving Method                       | 1/16 constant current              |
| View Angle                           | Horizontal 140°, Vertical 140°     |
| Min. Viewing Distance                | 5 meters                           |
| Brightness Control                   | Red, Green and Blue 256 Grade/Each |
| Fresh requency                       | ≥1200Hz                            |
| Frame Frequency                      | 50 - 60Hz                          |
| Input Voltage                        | AC220V/50Hz or AC110V/60Hz         |
| Defects Rate                         | ≤0.00001                           |
| МТВҒ                                 | >10,000 hours                      |
| Life span                            | ≥100,000 hours                     |
| Module Display Brightness Uniformity | <3%                                |
| Earth Leakage Current                | <3mA                               |
| Protective Grade                     | IP 43                              |
| Temperature-operating                | −40°C~60°C                         |
| Humidity-operating                   | 10%~95%                            |
| Controlling system                   | HD-MPVP2 (DVI,HD-SDI, HDMI, Etc)   |
| Operating System                     | Windows XP/Vista/ 7                |