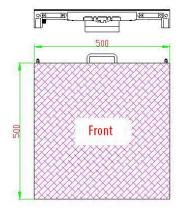

## Dimensions

## Specifications

| Cabinet Size(WXHXD) mm               | 500x500x80                         |
|--------------------------------------|------------------------------------|
| Cabinet Resolution                   | 96x96                              |
| Module Quantity pcs/cabinet          | 4                                  |
| Cabinet Pixels                       | 9216 pixels                        |
| Pixel Density                        | 36840 pixels/m2                    |
| Average Power Consumption            | 68 watt                            |
| Max. Power Consumption               | 200watt                            |
| Material                             | Alumunium                          |
| Cabinet Weight KG                    | 7kg                                |
| Transparent (%)                      | 0                                  |
| Flybar                               | 50cm and 100cm                     |
| Brightness                           | ≥1800 nit                          |
| Colors                               | 68 Billion                         |
| Driving Method                       | 1/16 constant current              |
| View Angle                           | Horizontal 140°, Vertical 140°     |
| Min. Viewing Distance                | 5 meters                           |
| Brightness Control                   | Red, Green and Blue 256 Grade/Each |
| Fresh requency                       | ≥1200Hz                            |
| Frame Frequency                      | 50 - 60Hz                          |
| Input Voltage                        | AC220V/50Hz or AC110V/60Hz         |
| Defects Rate                         | ≤0.00001                           |
| МТВҒ                                 | >10,000 hours                      |
| Life span                            | ≥100,000 hours                     |
| Module Display Brightness Uniformity | <3%                                |
| Earth Leakage Current                | <3mA                               |
| Protective Grade                     | IP 43                              |
| Temperature-operating                | −40°C~60°C                         |
| Humidity-operating                   | 10%~95%                            |
| Controlling system                   | HD-MPVP2 (DVI,HD-SDI, HDMI, Etc)   |
| Operating System                     | Windows XP/Vista/ 7                |