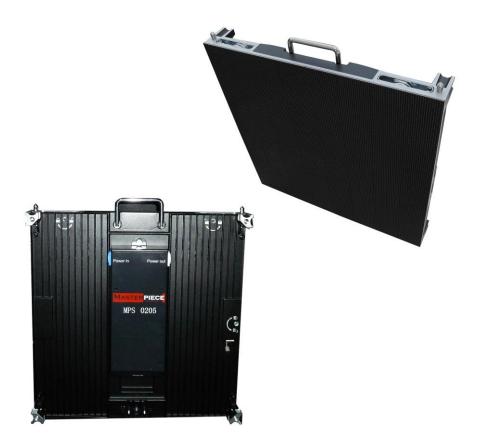

## P4s-5mm indoor LED

## Specifications

| Cabinet Size(WXHXD) mm               | 500x500x80                         |
|--------------------------------------|------------------------------------|
| Cabinet Resolution                   | 96x96                              |
| Module Quantity pcs/cabinet          | 4                                  |
| Cabinet Pixels                       | 9216 pixels                        |
| Pixel Density                        | 36840 pixels/m2                    |
| Average Power Consumption            | 68 watt                            |
| Max. Power Consumption               | 200watt                            |
| Material                             | Alumunium                          |
| Cabinet Weight KG                    | 7kg                                |
| Transparent (%)                      | 0                                  |
| Flybar                               | 50cm and 100cm                     |
| Brightness                           | ≥1800 nit                          |
| Colors                               | 68 Billion                         |
| Driving Method                       | 1/16 constant current              |
| View Angle                           | Horizontal 140°, Vertical 140°     |
| Min. Viewing Distance                | 5 meters                           |
| Brightness Control                   | Red, Green and Blue 256 Grade/Each |
| Fresh requency                       | ≥1200Hz                            |
| Frame Frequency                      | 50 - 60Hz                          |
| Input Voltage                        | AC220V/50Hz or AC110V/60Hz         |
| Defects Rate                         | ≤0.00001                           |
| МТВҒ                                 | >10,000 hours                      |
| Life span                            | ≥100,000 hours                     |
| Module Display Brightness Uniformity | <3%                                |
| Earth Leakage Current                | <3mA                               |
| Protective Grade                     | IP 43                              |
| Temperature-operating                | −40°C~60°C                         |
| Humidity-operating                   | 10%~95%                            |
| Controlling system                   | HD-MPVP2 (DVI,HD-SDI, HDMI, Etc)   |
| Operating System                     | Windows XP/Vista/ 7                |